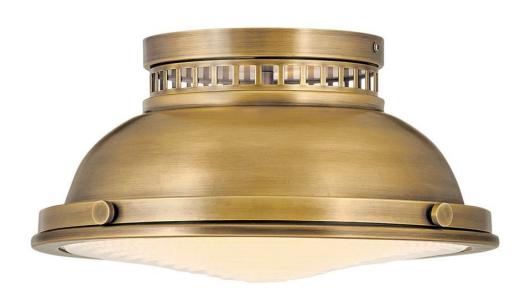

## 4081HB

Inspired by vintage industrial lighting, Emery cuts a bold figure layered with unique details and robust finish options that include Polished Antique Nickel, Heritage Brass and Heritage Brass with Aged Zinc. Unique metal cutouts allow illumination to graze the ceiling while a functional down light is enclosed in heavy holophane glass, completing its authentic appearance.

**FINISH**: Heritage Brass **GLASS**: Etched Holophane

WIDTH: 12.8" HEIGHT: 6.8" DEPTH: 0

**LIGHT SOURCE**: Socketed

WATTAGE: 2-10w Med. LED, 60w Equiv.

**HINKLEY** 33000 Pin Oak Parkway Avon Lake, OH 44012 **PHONE: (440) 653-5500** Toll Free: 1 (800) 446-5539 hinkley.com