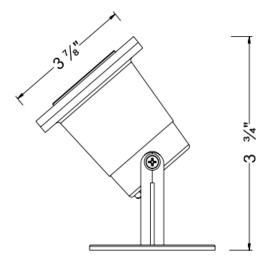

## **U001** outdoor landscape lighting underwater light





## **PRODUCT DESCRIPTION**

Outdoor lighting underwater light that uses an MR16 lamp (not included). Clear flat glass for maximum light output, Silicone plug where lead wire exits fixture.

SPECIFICATIONS:

Material: Die Casting brass Lead wire: 25' SJTOW 2\*16A(1.3MM2) Glass or Lens: Clear Glass light source(not included): MR16/GU5.3 LED Lamp Maximum Lamp Rating: 35W

**FINISHES:** Antique Brass

## **INSTALLATION:**

End of underwater cable must be potted to prevent moisture from entering cable and consequently entering luminaire. Connector or splicing of cable must be made above water line and at least 4' from water edge. This luminaire comes equipped with 25' of waterproof cable to facilitate installation away from water. Strip two leads from luminaire pigtail. Using two safety conne