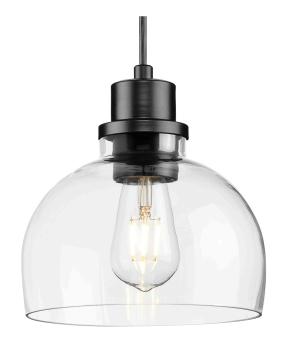

## P500405-31M Garris

Garris Collection One-Light Matte Black Clear Glass Transitional Mini-Pendant

Category: Pendants

Finish: Matte Black (Painted)
Construction: Steel Construction
Glass/Shade: Clear Glass Bowl,

Diameter: 8 in Height: 8-1/4 in

Overall Ht. W/Cord: 128.5 in

Clear Glass Bowl Width: 8 in Height: 6 in

| MOUNTING                               | ELECTRICAL               | LAMPING                       | ADDITIONAL INFORMATION    |
|----------------------------------------|--------------------------|-------------------------------|---------------------------|
| Ceiling Cord                           | 10 feet of wire supplied | (1) Medium Base (E26) Socket  | cULus Dry Location Listed |
| Mounting plate for outlet box included | 120 VAC                  | Lamp Type A19                 | 1-year Limited Warranty   |
|                                        |                          | Incandescent: 60-watt MAX per |                           |
| 10 feet of cord                        |                          | socket                        |                           |
|                                        |                          | LED: 12.5-watt MAX per socket |                           |
| Canopy covers a standard 4"            |                          |                               |                           |
| recessed outlet box: 4.87" W.,         |                          | Fully dimmable with dimmable  |                           |
| 0.87" ht., 4.87" depth                 |                          | bulbs                         |                           |