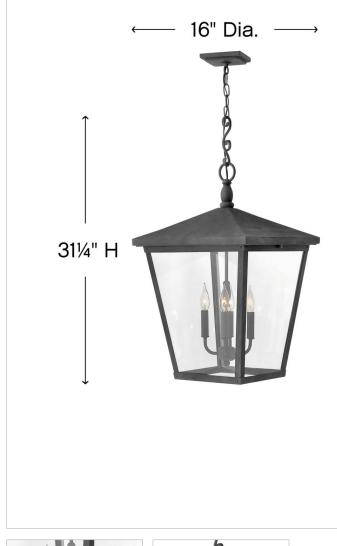

### 1428DZ

EXTRA LARGE HANGING LANTERN

Trellis is a traditional European hanging wall lantern design in an Aged Zinc finish with clear glass or Regency Bronze with clear seedy glass. The large scroll arm detail, cast loop finial and true rivet detail create a refined elegance.

#### DIMENSIONS

| DIVIENSIONS |        |
|-------------|--------|
| WIDTH:      | 16"    |
| HEIGHT:     | 31.3"  |
| WEIGHT:     | 15.4lb |

| LIGHT SOURCE  |                                              |
|---------------|----------------------------------------------|
| LIGHT SOURCE: | Socketed                                     |
| WATTAGE:      | 4-5w Cand. LED, 60w<br>Equiv. or 4-60w Cand. |
| VOLTAGE:      | 120v                                         |