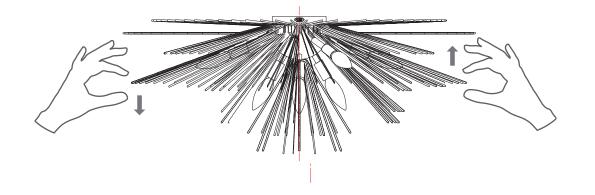

For a more personalized style you are able to gently bend spines in any direction. NOTICE: BENDING SPINES MULTIPLE TIMES CAN CAUSE THEM TO BREAK