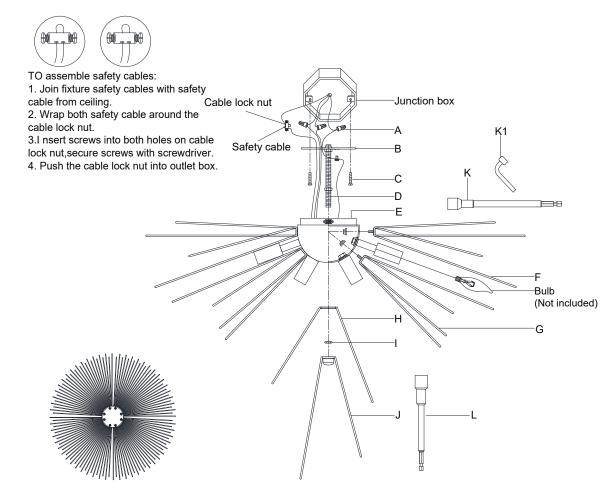

- 1. Carefully remove all parts from the box.
- 2. Remove the mounting plate (B) from the fixture by unscrewing the nut (I).
- 3. Install the mounting plate (B) to the junction box and secure with the mounting screws (C).
- 4. Attach the branch (G) to the metal ball (E), then secure with hex nut by wrench (K) provided.
- Attach the branch (F) to the metal ball (E), then secure with hex nut by wrench (K1) provided. IT IS IMPORTANT TO LET ALL BRANCHES (F) ASSEMBLED AND EVEN DISTRIBUTION, THEN TIGHTEN IT BY WRENCH.
- 6. Insert bulbs (not included) into the sockets.
- 7. Connect the safety cables as shown in figure.
- Wrap the fixture ground wire to the green ground screw on the mounting plate (B) and secure, then connect to the ground wire in the junction box using the wire nut (A).
  IT IS IMPERATIVE THAT THIS FIXTURE BE GROUNDED.
- 9. Connect the fixture white wire to the neutral wire in the junction box using the wire nut (A).
- Connect the fixture black wire to the hot wire in the junction box using the wire nut (A). DO NOT REVERSE THE HOT AND NEUTRAL CONNECTIONS OTHERWISE SAFETY WILL BE COMPROMISED.
- Attach the fixture with branch (H) to the threaded nipple (D) and secure with the hex nut (I) using the wrench (L) provided.
- 12. Thread the branch (J) to the bottom of threaded nipple (D).
- 13. Installation is complete, turn on power at fuse or circuit breaker.