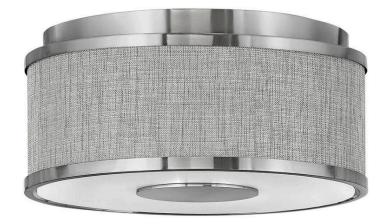

# HALO HEATHERED GRAY

## 42005BN

### SMALL FLUSH MOUNT

Designed with luminosity top of mind, Halo is held within an oversized lockup encased in a sleek flat disk design element. It is complemented by an Off White Linen or Heather Gray Linen shade, accompanied by a Black or Brushed Nickel finish, and easily completes any space with both form and function top of mind.

| DETAILS   |                      |
|-----------|----------------------|
| FINISH:   | Brushed Nickel       |
| MATERIAL: | Steel                |
| SHADE:    | Heathered Gray Linen |
| DIMMABLE: | No                   |