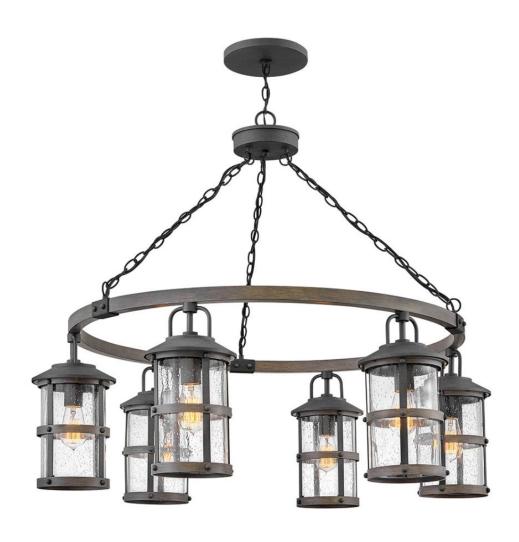

## **LAKEHOUSE**

LARGE SINGLE TIER 12V CHANDELIER

## 2689DZ-LV

The look is relaxed, but the components of Lakehouse are quietly satisfying. Lakehouse features a distressed, Aged Zinc with Driftwood Gray or a Black finish accompanied by clear seedy glass. Cast aluminum construction ensures Lakehouse will withstand for years. Blissfully simple, yet all the details are memorable.

FINISH: Aged Zinc
GLASS: Clear Seedy

WIDTH: 42"
HEIGHT: 32"
DEPTH: 0

**LIGHT SOURCE**: Socketed

TRANSFORMER REQUIRED: Yes

**HINKLEY** 33000 Pin Oak Parkway Avon Lake, OH 44012 **PHONE: (440) 653-5500** Toll Free: 1 (800) 446-5539 hinkley.com