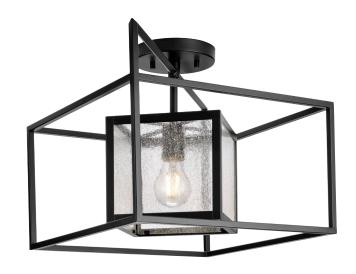

## **Navarre**

Navarre One-Light Matte Black and Seeded Glass Indoor/Outdoor Close-to-Ceiling Light

Category: Close-to-Ceiling Finish: Matte Black (Painted) Construction: Steel Construction Glass/Shade: Clear Seeded Glass Panel

Width: 19-7/8 in Depth: 14 in Height: 12 in

Clear Seeded Glass Panel

| MOUNTING                                                 | ELECTRICAL                | LAMPING                            | ADDITIONAL INFORMATION     |
|----------------------------------------------------------|---------------------------|------------------------------------|----------------------------|
| Semi-Flush                                               | 6 inches of wire supplied | (1) Medium Base (E26) Socket       | cULus Damp Location Listed |
| Swivel mounting strap for outlet box included            | 120 VAC                   | Lamp Type A19                      | 1-year Limited Warranty    |
|                                                          |                           | Incandescent: 60-watt MAX per      |                            |
| Canopy covers a standard 4"                              |                           | socket                             |                            |
| recessed outlet box: 5.12" W.,<br>0.75" ht., 5.12" depth |                           | LED: 12.5-watt MAX per socket      |                            |
|                                                          |                           | Fully dimmable with dimmable bulbs |                            |