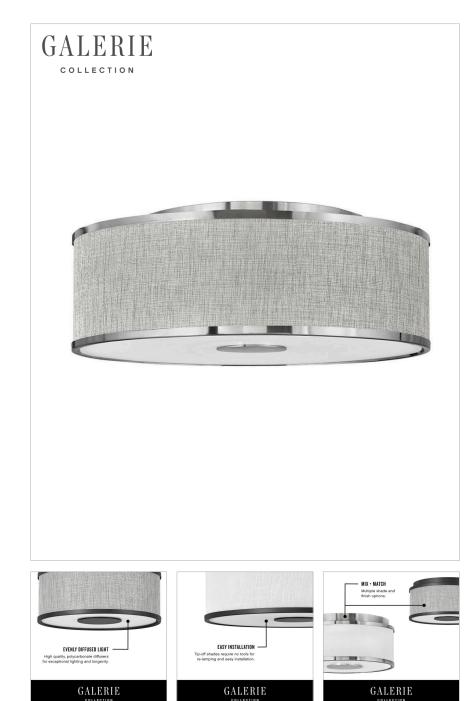

## HALO HEATHERED GRAY

### 42009BN

#### LARGE FLUSH MOUNT

Designed with luminosity top of mind, Halo is held within an oversized lockup encased in a sleek flat disk design element. It is complemented by an Off White Linen or Heather Gray Linen shade, accompanied by a Black or Brushed Nickel finish, and easily completes any space with both form and function top of mind.

| DETAILS   |                      |
|-----------|----------------------|
| FINISH:   | Brushed Nickel       |
| MATERIAL: | Steel                |
| SHADE:    | Heathered Gray Linen |
| DIMMABLE: | No                   |

#### PRODUCT DETAILS:

- Merging modern and classic elements, the Galerie collection offers a selection of LED ceiling and sconce fixtures with unique details that effortlessly balance a variety of spaces with form and function. The complementary contours, materials and finishes allow each silhouette to be used in unison or easily combined with other Galerie pieces.
- Merging the best of traditional and modern elements, with a sophisticated and streamlined silhouette perfect for any space
- Diffusers are made of high transmittance, high diffusion, color stable LDA-filled polycarbonate to maximize delivered lumens.
- Classic matte brushed nickel finish