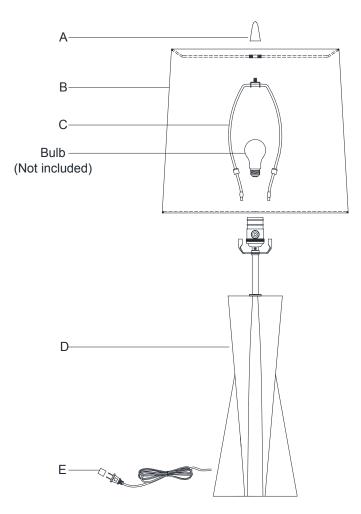

1. Carefully remove all parts from the box.

- 2. Install harp (C) onto the saddle (D).
- 3. Remove the finial (A) from the harp (C).
- 4. Place shade (B) to the harp (C) and secure with finial (A).
- 5. Insert bulb (not included) into the socket.
- 6. Remove protective plug cover (E) from the plug.
- 7. Plug into a proper electrical outlet and test the fixture.
- 8. Installation is complete.