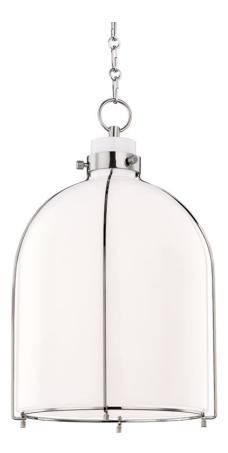

# ELDRIDGE 7314-PN

Eldridge is a minimalist cage pendant with maximum style. Light pours through the glass shade and allows the lamp socket within to shine. Available in a conical and a dome shape with Aged Brass, Old Bronze or Polished Nickel finishes, these pendants suspend from gorgeously detailed hook and loop chains.

#### DIMENSIONS

Height 20.25" Width/Diameter 14.00" Minimum Height 23.25" Maximum Height 74.25" Canopy/Backplate 5.50" Hanging Type Weight 17.36lb

## GLASS/SHADES

Material Glass Attachment Color Opal