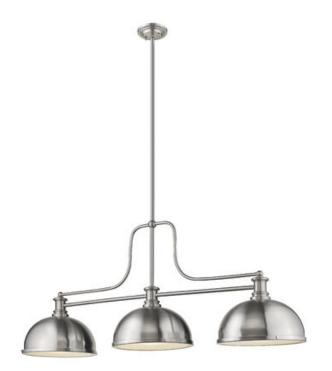

| Product Number                  | 725-3BN-D12BN            |
|---------------------------------|--------------------------|
| Collection                      | Melange                  |
| Weight                          | 7.0 lbs                  |
| Length/Extension                | 52.0"                    |
| Width                           | 13.25"                   |
| Height                          | 21.0"                    |
| Frame Material                  | Steel                    |
| Frame Finish                    | Brushed Nickel           |
| Shade Material                  | Metal + Glass            |
| Shade Finish                    | Brushed Nckel            |
| Bulbs                           | 3 x 100W - Medium        |
| Chain Length                    | Rods: 5x12" + 1x6"+ 1x3" |
| Cord Length                     | 110"                     |
| Fitter Measurement              |                          |
| Dimmable                        | Yes                      |
| LED Source Lumen                | —                        |
| LED Delivered Lumen             | —                        |
| LED Color Temperature           | _                        |
| LED Color Rendering Index (CRI) | —                        |
| Vanity/Sconce Dual Mount        | —                        |
| Certification                   | ETL/CETL Certified       |
| Application                     | Dry                      |
| UPC                             | 685659133851             |