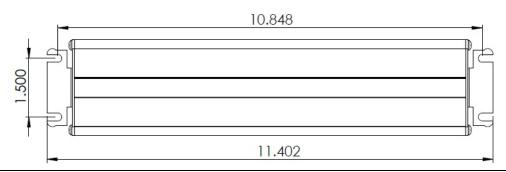

# **DIMENSIONS**

www.jescolighting.com support@jescolighting.com Tech Support: 855.592.0029 15 Harbor Park Drive Port Washington, NY 11050 Main Line: 800.527.7796

Fax Line: 626.333.2955 Fax Line: 855.265.5768