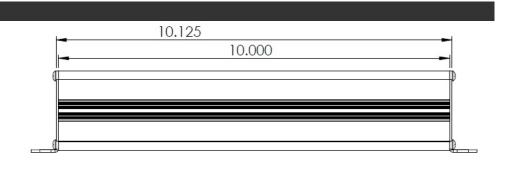

# **DIMENSIONS**

www.jescolighting.com support@jescolighting.com Tech Support: 855.592.0029 15 Harbor Park Drive Port Washington, NY 11050 Main Line: 800.527.7796

Fax Line: 626.333.2955 Fax Line: 855.265.5768