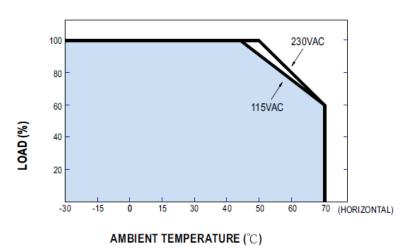

|
| Operating Temperature †   | -30°C to 70°C                                  |
| Humidity (Non-condensing) | 10 ~ 95% RH                                    |
| Environment               | Dry                                            |
| Certifications            | UL2108 / UL1310 Class 2<br>CSA-C22.2 No. 250.0 |

† Refer to "Derating Curve"

# **DIMENSIONS**









www.jescolighting.com support@jescolighting.com Tech Support: 855.592.0029 15 Harbor Park Drive Port Washington, NY 11050 Main Line: 800.527.7796

Fax Line: 626.333.2955 Fax Line: 855.265.5768

219 South 6th Ave City of Industry, CA 91746 Main Line: 855.654.0110

7/17/2015



| Туре        |  |
|-------------|--|
| Project     |  |
| Catalog No. |  |

# ■ Derating Curve

# ■ Static Characteristics





www.jescolighting.com support@jescolighting.com **Tech Support:** 855.592.0029 15 Harbor Park Drive Port Washington, NY 11050 **Main Line:** 800.527.7796 219 South 6<sup>th</sup> Ave City of Industry, CA 91746 **Main Line:** 855.654.0110 **Fax Line:** 626.333.2955

7/17/2015