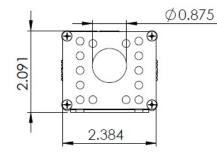

# **DIMENSIONS**

www.jescolighting.com support@jescolighting.com Tech Support: 855.592.0029 15 Harbor Park Drive Port Washington, NY 11050 Main Line: 800.527.7796

Fax Line: 626.333.2955 Fax Line: 855.265.5768