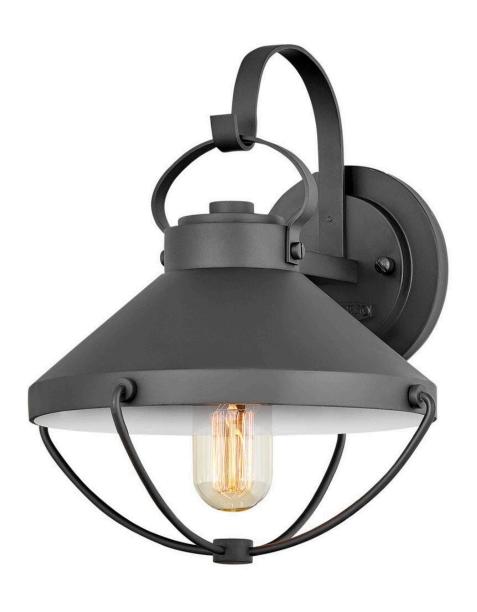

## 2690BK

The outdoor lantern version of the Crew interior pendant evokes a nautical feeling. Chicly designed with a hint of coastal panache, the roof and wire cage are inspired by vintage maritime lighting. Crew's striking Black finish and inner white shade provide optimal illumination and complement a variety of facades from modern to rustic to coastal.

FINISH: Black
WIDTH: 10"
HEIGHT: 11.5"
DEPTH: 0

**LIGHT SOURCE**: LED Lamp

WATTAGE: 1-12w Med. LED, 100w Equiv.

**HINKLEY** 33000 Pin Oak Parkway Avon Lake, OH 44012 **PHONE: (440) 653-5500** Toll Free: 1 (800) 446-5539 hinkley.com