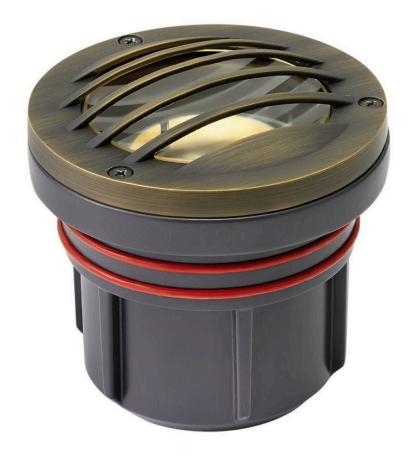

## **GRILL TOP WELL LIGHT**

LED 7.5W 3000K GRILL TOP WELL LIGHT

## 15705MZ-8W3K

Named after the ruggedly beautiful island off the coast of British Columbia, Hardy Island products are impeccably designed to defy the harshest environments. The LumaCORE LED accent lighting system is an expertly engineered core that withstands the elements and provides the the user with full control over wattage and color temperature.

FINISH: Matte Bronze
GLASS: Clear Lens

**WIDTH**: 4.8" **HEIGHT**: 4.8"

**LIGHT SOURCE**: Integrated LED

WATTAGE: 8w LumaCore LED \*Included TRANSFORMER REQUIRED: Yes

**HINKLEY** 33000 Pin Oak Parkway Avon Lake, OH 44012 **PHONE: (440) 653-5500** Toll Free: 1 (800) 446-5539 hinkley.com