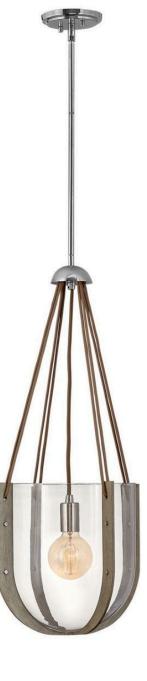

## VASO

## MEDIUM PENDANT | 33204PNI

Vaso's traditional bell jar silhouette gives way to a richly layered architecture of elements. Cleverly weaving together touches of modern, bohemian and craftsman into the design, Vaso couples steel with clear glass, suspended by cording, for a visual treat. Finish combinations include a sleek Brushed Graphite or Polished Nickel with earthy Ashwood, which take this pendant to the next level. FINISH: Polished Nickel\* GLASS: Clear WIDTH: 14" HEIGHT: 32.3" DEPTH: 0 LIGHT SOURCE: LED Lamp, Socket WATTAGE: 1-14w Med. LED, 100w Equiv. or 1-100w Med.