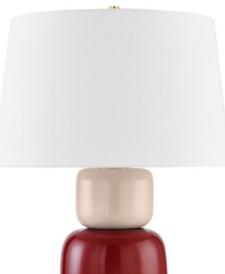

# BATYA HL890201-AGB/CBB

Marrying minimalist design principles and a sense of playfulness, Batya focuses on color blocking to strike a pleasing balance. A companion to Corinne, this lamp features soft Bordeaux and Peignoir hues that add a dose of subtle color. Batya is also available as a flush mount in two sizes with a cool Slate Blue shade. Part of our Zoe Feldman collection.

### **FINISHES**

Aged Brass/Ceramic Bordeaux Blush (AGB/CBB)

#### DIMENSIONS

Height 24.00" Width/Diameter 16.50" Length " Minimum Height " Maximum Height " Canopy/Backplate 4.50" Hanging Type Weight 6.82lb

#### **GLASS/SHADES**

Material Linen Attachment Finish WHITE