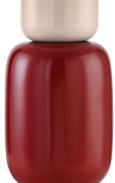

# BATYA HL890201-AGB/CBB

Marrying minimalist design principles and a sense of playfulness, Batya focuses on color blocking to strike a pleasing balance. A companion to Corinne, this lamp features soft Bordeaux and Peignoir hues that add a dose of subtle color. Batya is also available as a flush mount in two sizes with a cool Slate Blue shade. Part of our Zoe Feldman collection.

### **FINISHES**

Aged Brass/Ceramic Bordeaux Blush (AGB/CBB)