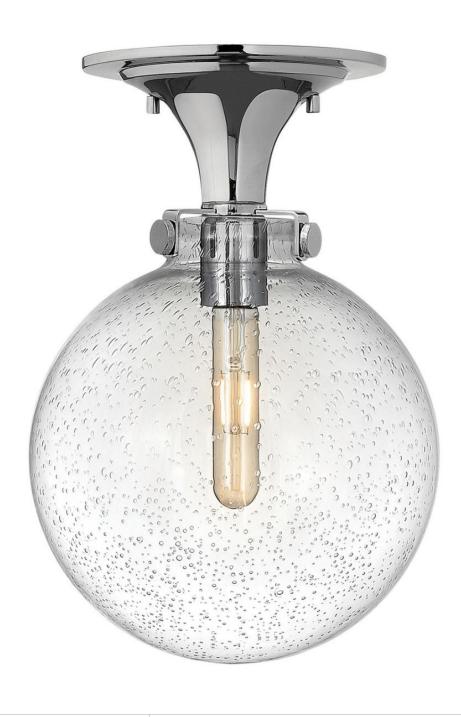

## CONGRESS

## MEDIUM CLEAR SEEDY GLOBE FLUSH MOUNT

## 3152CM

Congress is a traditional design that combines both hip and historical elements. This chic retro glass mix and match collection comes in different shapes, colors and materials Congress is a traditional design that combines both hip and historical elements. This chic retro glass mix and match collection comes in different shapes, colors and materials and is the perfect vintage accent to any décor.

## HINKLEY

FINISH: Chrome GLASS: Clear Seedy WIDTH: 10" HEIGHT: 14.5" LIGHT SOURCE: Socket WATTAGE: 1-100w Med.

HINKLEY 33000 Pin Oak Parkway Avon Lake, OH 44012 PHONE: (440) 653-5500 Toll Free: 1 (800) 446-5539 hinkley.com