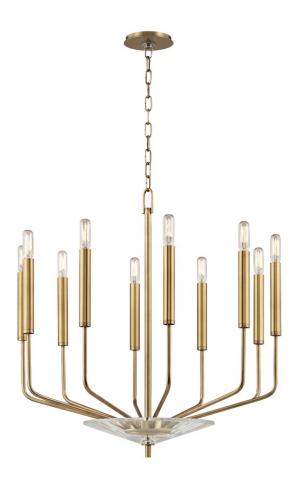

### 2610-AGB

Gideon's arms are round rods bent at obtuse angles, submerging into long tubes of metal the same diameter as the tubular bulbs which fit into them. In its chandelier form, a large crystal plate at its base, secured between arms and finial, adds just the right accent to Gideon's minimalism.