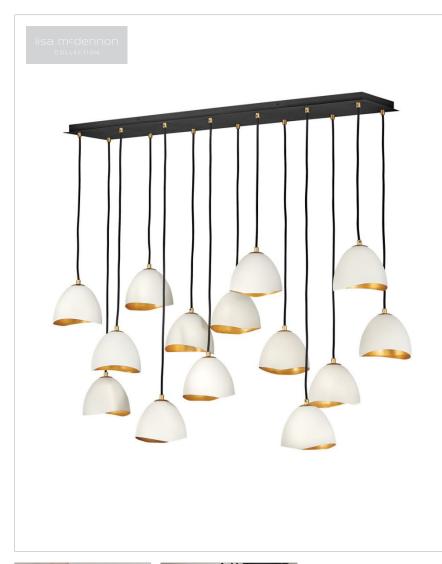

## **NULA**

## 35909SHW

## MEDIUM FOURTEEN LIGHT LINEAR

Nula is a work of art. A juxtaposition of industrial elements and organic influencers transmutes simplicity into decadence. Pairing a dense Shell Black or Shell White exterior with a gleaming, gold leaf interior elicits a dramatic effect. Several designs offer flexibility to customize for unique installations.

| DETAILS   |                                           |
|-----------|-------------------------------------------|
| FINISH:   | Shell White                               |
| MATERIAL: | Steel                                     |
| •         | YES, WITH DIMMABLE<br>LAMP (NOT INCLUDED) |