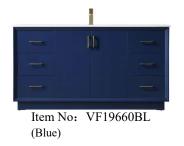

## **Hayes collection**

60 inch single bathroom vanity set

Item No: VF19660WH

(White)

0

Item No: VF19660GR

-

(Grey)

| ty set             | Dimensions                          |                        |
|--------------------|-------------------------------------|------------------------|
|                    | Overall dimensions                  | 60"L x 22"W x 35"H     |
|                    | Top thickness                       | 0.75"                  |
|                    | Specifications                      |                        |
|                    | Base Finish                         | White/Grey/Black/Blue  |
| 111                | Top finish                          | calacatta white        |
|                    | Base material                       | Solid wood leg and MDF |
|                    | Top material                        | Engineered Marble      |
|                    | Sink included                       | yes                    |
|                    | sink material                       | porcelain              |
|                    | overflow hole                       | yes                    |
|                    | sink type                           | undermount             |
| VF19660WH          | Doors                               | Yes                    |
|                    | number of doors                     | 2                      |
|                    | Drawers                             | Yes                    |
|                    | number of Functional drawers        | 6                      |
|                    | soft close drawer glides            | Yes                    |
|                    | mounting location                   | free-standing          |
|                    | mounting bracket included           | no                     |
|                    | backsplash included                 | no                     |
|                    | drain assembly included             | no                     |
|                    | faucet included                     | no                     |
|                    | Compatible faucet installation type | widespread             |
| -                  | P-trap included                     | no                     |
|                    | assembly required                   | no                     |
| Item No: VF19660BK | installation required               | yes                    |
| (Black)            | warranty                            | 1 year limited         |
|                    | Shipment Type                       | LTL                    |

**Available Finishes**