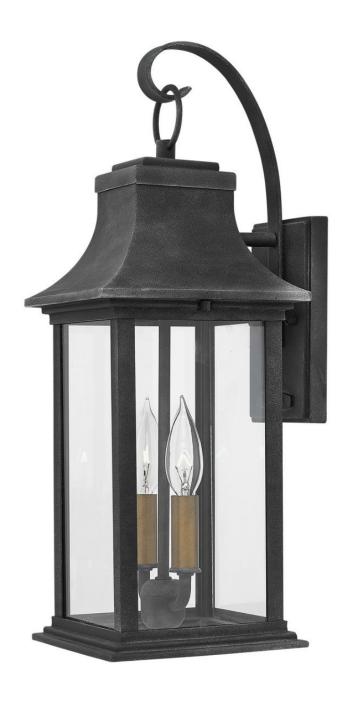

## **ADAIR**

MEDIUM WALL MOUNT LANTERN

## 2934DZ

Inspired by the early American coach lights popular throughout New England, Adair features a clean and stately form composed of hardy aluminum. An Aged Zinc finish accented by either Heritage Brass or Antique Nickel candle sleeves is complemented with robust construction details.

FINISH: Aged Zinc GLASS: Clear WIDTH: 7.3" HEIGHT: 20"

**DEPTH**: 0

**LIGHT SOURCE**: Socketed

WATTAGE: 2-5w Cand. LED, 60w Equiv.

**HINKLEY** 33000 Pin Oak Parkway Avon Lake, OH 44012 **PHONE: (440) 653-5500** Toll Free: 1 (800) 446-5539 hinkley.com