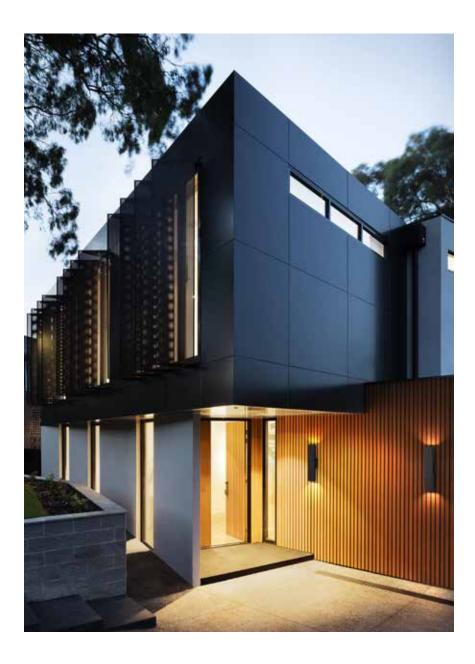

# LED Wall mount

The minimalist design of this fixture will definitely add a touch of sophistication. From classic to modern exteriors to residential or commercial interiors, this sconce is a must see. With its up/down light and less than four inch profile, this is discretion at its finest without compromising on performance.

#### Specifications

Made of extruded aluminum Fully sealed light engine Over 50,000 hours of service life Unique up/down lighting output Low profile design Warm white light output Superior color consistency Integrated dimmable driver ADA compliant

#### MSLWALL-BK

MSLWALL wall mount in a black finish