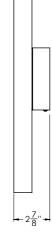

| New     |      |       |                  |            |     |          |         |
|---------|------|-------|------------------|------------|-----|----------|---------|
| Model   | Size | Watts | Delivered lumens | LED lumens | CRI | Color °T | Voltage |
| MSLWALL | 18"  | 15 W  | 810 lm           | 1200 lm    | 90  | 3000 K   | 120 V   |