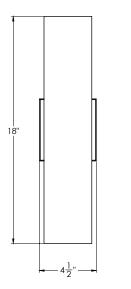

| New     |      |       |                  |            |     |          |         |
|---------|------|-------|------------------|------------|-----|----------|---------|
| Model   | Size | Watts | Delivered lumens | LED lumens | CRI | Color °T | Voltage |
| MSLWALL | 18"  | 15 W  | 810 lm           | 1200 lm    | 90  | 3000 K   | 120 V   |