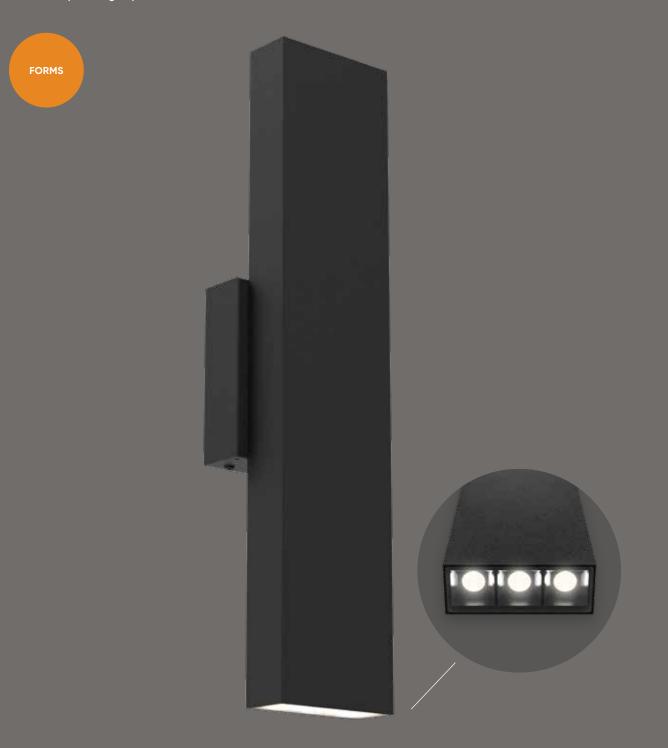

# LED Wall mount

The minimalist design of this fixture will definitely add a touch of sophistication. From classic to modern exteriors to residential or commercial interiors, this sconce is a must see. With its up/down light and less than four inch profile, this is discretion at its finest without compromising on performance.

#### Specifications

Made of extruded aluminum Fully sealed light engine Over 50,000 hours of service life Unique up/down lighting output Low profile design Warm white light output Superior color consistency Integrated dimmable driver ADA compliant