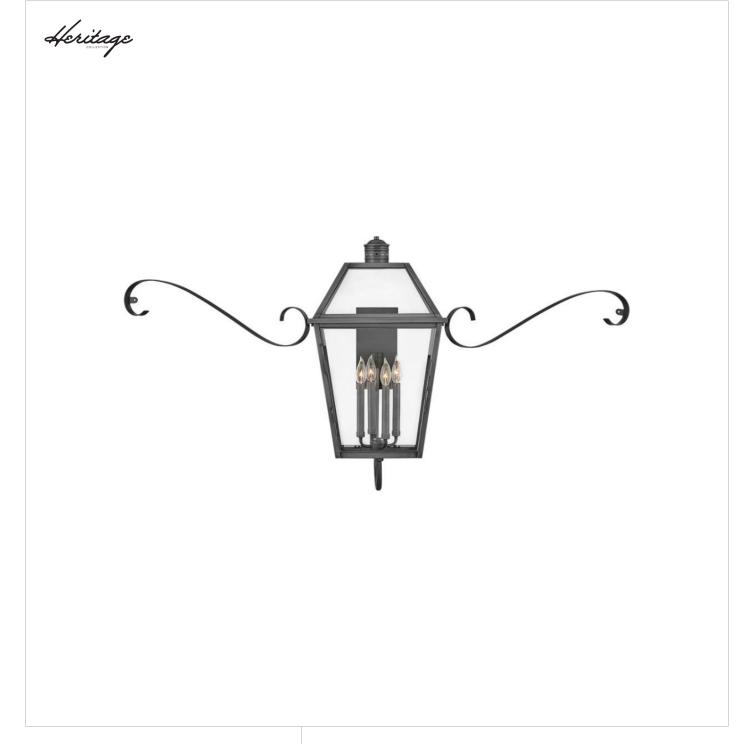

## 2774BLB-SCR

Handcrafted of solid brass, Nouvelle's construction evokes timeless vigor enhancing the appearance of a range of façades, from French Traditional to Modern. Nouvelle's Blackened Brass cage stands out among its slightly tapered, four-sided glass panels to reinforce its simple charm. FINISH: Blackened Brass GLASS: Clear WIDTH: 49.5" HEIGHT: 27" DEPTH: 0 LIGHT SOURCE: Socketed WATTAGE: 3-5w Cand. LED, 60w Equiv.