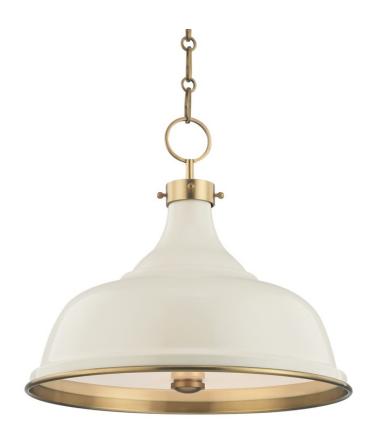

# PAINTED NO.1

## MDS300-AGB/OW

Simple, easy, and approachable, Painted No.1 is available in three beautiful colors: Off White, Bird Blue, and Darkest Blue. These classic colors have a timeless appeal, each giving the piece's curved shade a different feel. Aged Brass complements give the piece a casual elegance.

## **FINISHES**

Aged Brass/blue Bird (AGB/BB) Aged Brass/darkest Blue (AGB/DBL) Aged Brass/leaf Green Combo (AGB/LFG) Aged Brass/off White (AGB/OW)

#### **GLASS/SHADES**

Material Steel

Attachment

Color Off White