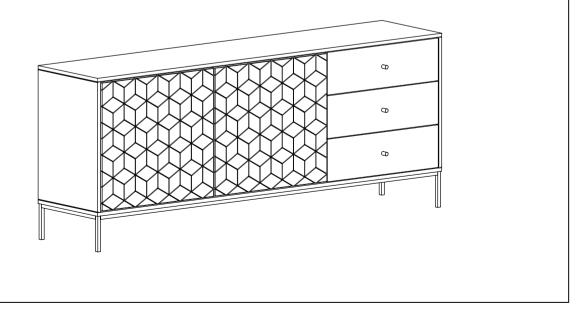

## **ASSEMBLY INSTRUCTIONS.**

COROLLA SIDEBOARD

RP-1016-29

THANK YOU FOR YOUR PURCHASE!