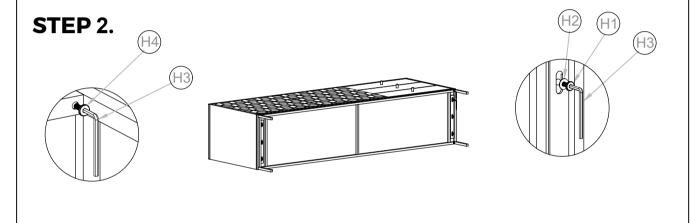

### **HARDWARE LIST**

| NO. | DESCRIPTION         | IMAGE | QTY |
|-----|---------------------|-------|-----|
| H1. | Allen bolt -M6-16MM | P     | 4   |
| H2. | Washer              | 0     | 4   |
| Н3. | Allen key-4MM       |       | 1   |
| H4. | Allen bolt -M6-12MM |       | 4   |