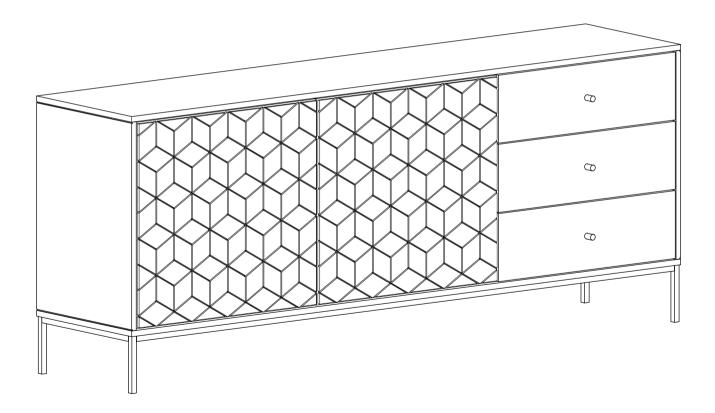

## **ASSEMBLY INSTRUCTIONS.**

COROLLA SIDEBOARD

RP-1016-29

THANK YOU FOR YOUR PURCHASE!