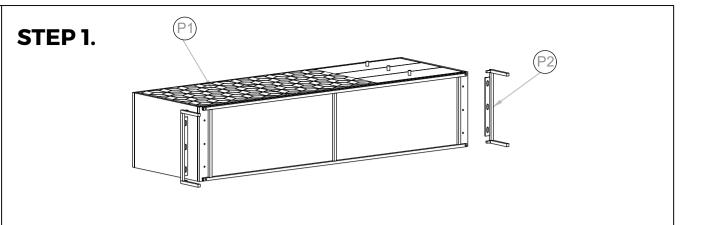

# PARTS AND HARDWARE. **PART LIST**

| NO. | DESCRIPTION | IMAGE | QTY |
|-----|-------------|-------|-----|
| P1. | Structure   |       | 1   |
| P2. | Leg         |       | 2   |