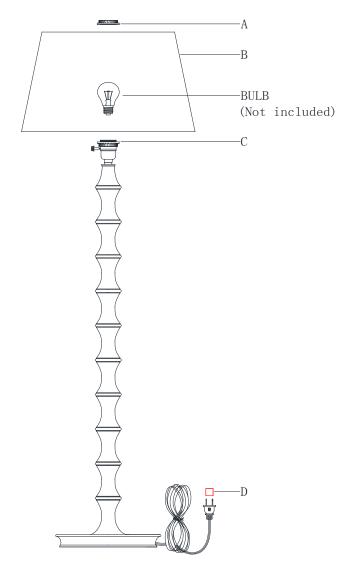

- 1. Carefully remove all parts from the box.
- 2. Place shade (B) to the socket (C) and secure with socket ring (A).
- 3. Insert bulb (not included) into the socket (C).
- 4. Remove protective plug cover (D) from the plug.
- 5. Plug into a proper electrical outlet and test the fixture.
- 6. Installation is complete.