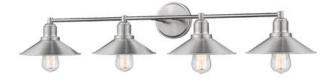

DZ-Líte

| Dual at New York                |                  |
|---------------------------------|------------------|
| Product Number                  | 613-4V-BN        |
| Collection                      | Casa             |
| Weight                          | 3.94 lbs         |
| Length/Extension                | 9.5"             |
| Width                           | 36.5"            |
| Height                          | 9.75"            |
| Frame Material                  | Steel            |
| Frame Finish                    | Brushed Nickel   |
| Shade Material                  | Steel            |
| Shade Finish                    | Brushed Nickel   |
| Bulbs                           | 4 x 60W - Medium |
| Chain Length                    | —                |
| Cord Length                     | —                |
| Fitter Measurement              |                  |
| Dimmable                        | Yes              |
| LED Source Lumen                | —                |
| LED Delivered Lumen             | —                |
| LED Color Temperature           | —                |
| LED Color Rendering Index (CRI) | _                |
| Vanity/Sconce Dual Mount        | Yes              |
| Certification                   | CUL/cETLu        |
| Application                     | Damp             |
| UPC                             | 685659081626     |
| 0.0                             | 0000001020       |