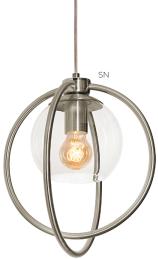

#### Finish

Black, Satin Brass and Satin Nickel.

# Diffuser

Clear glass diffuser.

## Lamping

For use with (1) 60W Max medium base bulb (lamp not included). 120V medium base socket. Sockets can be labeled for reduced wattage upon request.