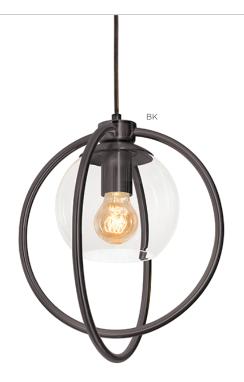

#### Finish

Black, Satin Brass and Satin Nickel.

# Diffuser

Clear glass diffuser.

## Lamping

For use with (1) 60W Max medium base bulb (lamp not included). 120V medium base socket. Sockets can be labeled for reduced wattage upon request.