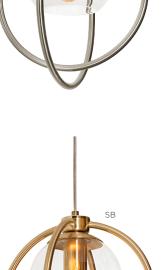

#### Finish

Black, Satin Brass and Satin Nickel.

# Diffuser

Clear glass diffuser.

## Lamping

For use with (1) 60W Max medium base bulb (lamp not included). 120V medium base socket. Sockets can be labeled for reduced wattage upon request.