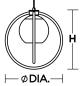

# ORDERING INFORMATION

Satin Brass Satin Nickel Qty. Lamp JAMP12MBBK JAMP12MBSB JAMP12MBSN 1 60W (MAX) 12-1/2" 12-1/4"