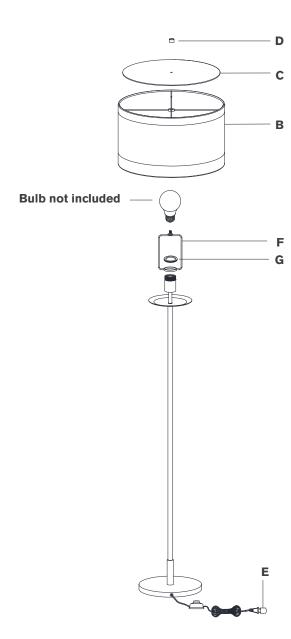

## Walker Medium Floor Lamp

Item # KS 1070

#### Scissors

- 1. Carefully remove all parts from the box. Place on a clean, soft surface.
- 2. Remove socket ring (G) from socket.
- 3. Install harp (F) to socket and secure with socket ring (G).
- 4. Install light bulb into the socket.
- 5. Remove finial (D) from harp (F).
- Remove shade (B) from packaging, then install shade (B) and diffuser (C) to harp (F) using finial (D).
  NOTE: If shade has additional packaging, carefully cut off from
  - interior of shade to avoid damages.
- 7. Remove protective cover **(E)** from plug.
- 8. Plug into electrical outlet and test the fixture.