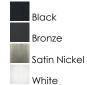

## PRODUCT DESCRIPTION

This very compact LED flush mount directly installs on any 4" junction box and gives the look of a recessed trim. Constructed of Die Cast Aluminum, the Diverse luminaire is dimmable and also approved for wet or damp locations so it can be used in virtually any ceiling application, including showers.

## **MEASUREMENTS**

DIMENSION : 7.5" L x 7.5" W x 1.25" H

HANGING WEIGHT : 0.4 lb

### LAMPING

INPUT VOLTAGE : 120V

LUMENS : 1,200 Rated (950 Del.)

BULB : 1 x 13.5W LED PCB Intergrated , 14W Total

BULB INCLUDED : (Integrated)
DIMMABLE : Triac CL
CRI : 90 CRI
COLOR\_TEMP : 3000K

# **FINISHES OPTION**



# GLASS

White WT

## MATERIAL

Aluminum + Polycarbonate

### RATINGS

cETLus Wet Location Energy Star







## **ADDITIONAL**

RATED LIFE 50000 Hours OPERATING TEMPERATURE: -20°C (-4°F), 40°C (104°F)

Always consult a qualified electrician before installing any lighting product.



# WESTERN DISTRIBUTION CENTER (HEADQUARTER) 253 NORTH VINELAND AVE I CITY OF INDUSTRY, CA 91746

EASTERN DISTRIBUTION CENTER

4200 SHIRLEY DR. I ATLANTA, GA 30336

P. 626.956.4200 | F. 626.956.4225 | maximlighting.com