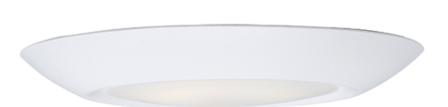

## PRODUCT DESCRIPTION

This very compact LED flush mount directly installs on any 4" junction box and gives the look of a recessed trim. Constructed of Die Cast Aluminum, the Diverse luminaire is dimmable and also approved for wet or damp locations so it can be used in virtually any ceiling application, including showers.