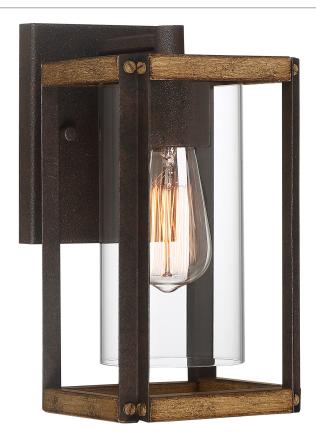

# MSQ8406RK

Marion Square Outdoor Lantern Rustic Black

## **DETAILS**

Material: Steel

Glass/Shade Description: Clear Glass