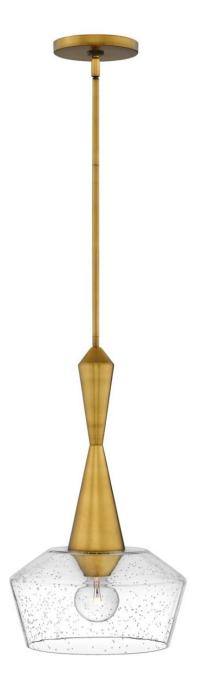

## SMALL PENDANT | 4114HB

The Bette pendant captures perfection from every perspective. The distinctively angled, clear seedy glass shade has a mid-century modern profile that is both bold and sophisticated, while the tapered fitter echoes the angular glass. Luxe Heritage Brass or Polished Nickel finish options enhance Bette's panache. FINISH: Heritage Brass GLASS: Clear Seedy WIDTH: 12.5" HEIGHT: 21.8" DEPTH: 0 LIGHT SOURCE: Socketed WATTAGE: 1-10w Med. LED, 100w Equiv.