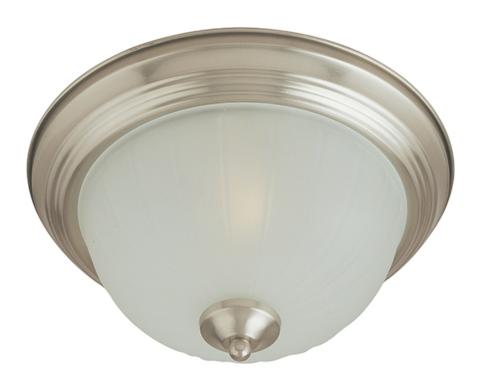

## PRODUCT DESCRIPTION

Maxim Lighting's commitment to both the residential lighting and the home building industries will assure you a product line focused on your lighting needs. With Maxim Lighting you will find quality product that is well designed, well priced and readily available.

#### LAMPING

INPUT VOLTAGE : 120V **LUMENS** : 0 Rated

BULB : 2 x 60W Incandescent E26 Medium , 120W Total

BULB INCLUDED : (Not Included)

DIMMABLE : Yes

### GLASS

Frosted FT

## MATERIAL

Glass, Steel