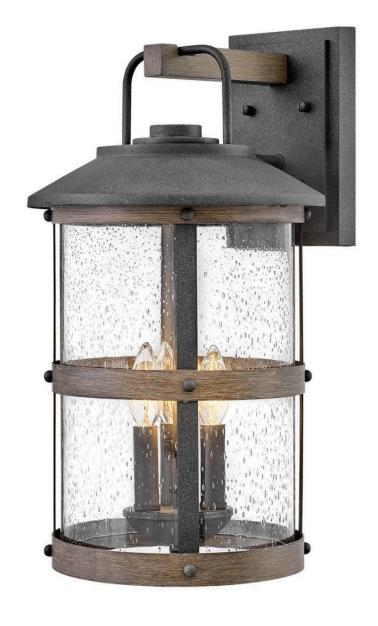

## **LAKEHOUSE**

LARGE WALL MOUNT LANTERN

## 2685DZ-LL

The look is relaxed, but the components of Lakehouse are quietly satisfying. Lakehouse features a distressed, Aged Zinc with Driftwood Gray and Black finish accompanied by clear seedy glass. Cast aluminum construction ensures Lakehouse will withstand for years. Blissfully simple, yet all the details are memorable.

FINISH: Aged Zinc
GLASS: Clear Seedy

WIDTH: 10.5" HEIGHT: 19.8" DEPTH: 0

**LIGHT SOURCE**: LED Lamp

WATTAGE: 3-4w Cand. LED \*Included

**HINKLEY** 33000 Pin Oak Parkway Avon Lake, OH 44012 **PHONE: (440) 653-5500** Toll Free: 1 (800) 446-5539 hinkley.com