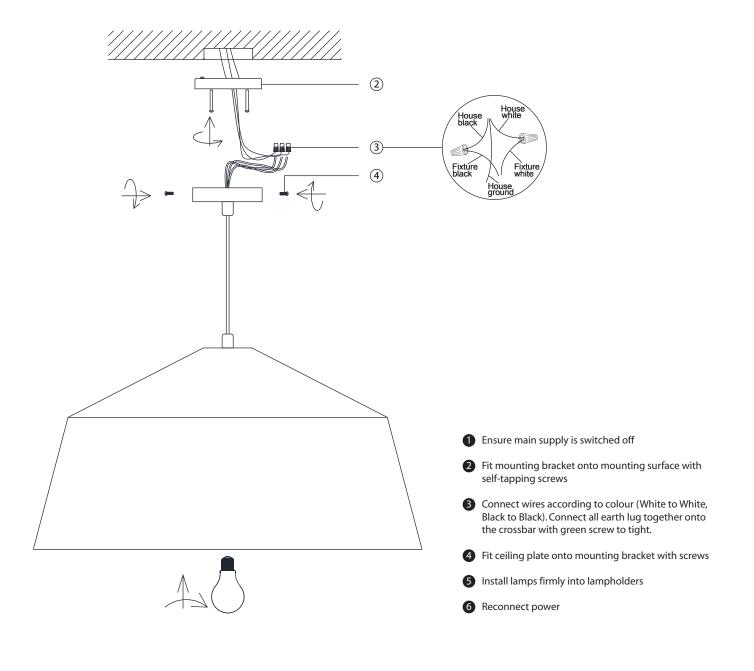

## START FROM HERE

- Make sure power is completely off at the fuse box.
- Have your fixture installed by a qualified licensed electrician
- Prepare everything in clear area.
- Wear gloves at all times during this installation.
- Read instructions carefully before you start assembly.
- Keep this instruction sheet for future reference.
  Technical Support: 1-844-628-8368

## Please Note:

- · All Matteo Lighting fixtures come with pre-wired module(s).
- Unless instructed to do so, please do not touch any part of the module(s) as any unnecessary contact with the module could cause permanent damage.