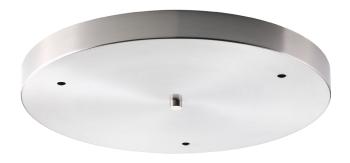

## P8403-09 Accessory Canopy

This round pendant accessory allows for the hanging of up to 3 pendants off of one outlet box. Pendants can be mounted staggered or in line. The maximum pendant width for three pendants is 9 inch each. Brushed Nickel finish.

- · Round pendant accessory.
- Allows for the hanging of 3 pendants off of one outlet box.
- · Can be mounted staggered or in line.

Category: Accessories

Finish: Brushed Nickel (Plated)
Construction: Steel Construction

1.375" ht., 15.5" depth

Diameter: 15-1/2 in Height: 1-3/8 in

| MOUNTING                                                   | ADDITIONAL INFORMATION  |
|------------------------------------------------------------|-------------------------|
| ceiling flush                                              |                         |
| Mounting strap for outlet box included                     | 1-year Limited Warranty |
| canopy covers a standard 4" recessed outlet box: 15.5" W., |                         |