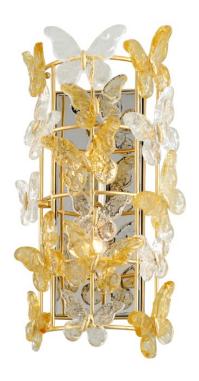

# MILAN

279-12-GL

Italians put their own unique twist on lighting designs in the mid-century modern era. Milan is an elegant wall sconce inspired by their use of simple lines, pleasing textures, and geometric shapes. Tapered linen shades soften and disperse the light, poised along the minimalist arms.

## **FINISHES**

Gold Leaf (GL)

## **DIMENSIONS**

Height 19.75"

Width/Diameter 8.75"

Minimum Height "

Maximum Height "

Canopy/Backplate 0.00"

Hanging Type

Weight 10.00lb

## **GLASS/SHADES**

Material Piastre Glass

Attachment

Color