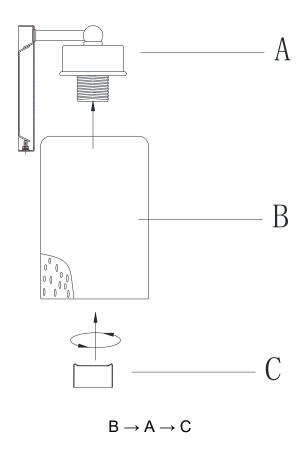

## ASSEMBLY INSTRUCTIONS

**ITEM NO.: M90013** 



- 1. Carefully unpack and identify all parts referring to illustration for parts identification.
- 2. Turn the power to the installation point **OFF.**
- 3. Referring to the installation instruction with the product for the wiring and installation.
- 4. Carefully place the glass (B) over the socket of the fixture body (A) and secure with socket ring (C) as shown in the diagram.
- 5. Install proper bulbs (not provided) to each socket referring to the markings and / or labels on the fixture for maximum wattage.
- 6. Retain power to the installation point ON and retain this sheet for future reference.