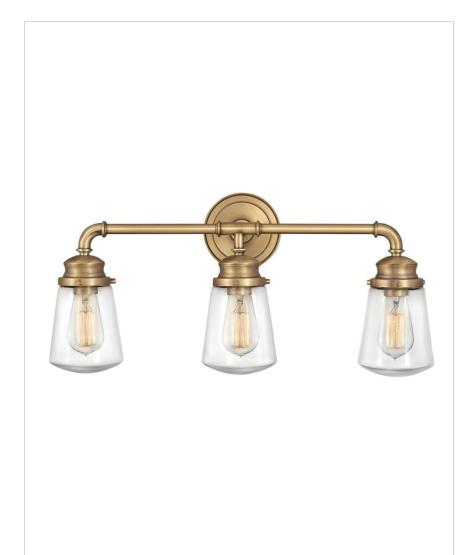

## FRITZ

5033HB

THREE LIGHT VANITY

Charming and classic, Fritz embraces a simplicity that is anything but basic. Industrial design elements are balanced with sturdy cast details and gleaming, refined finishes for a timeless silhouette.

| DETAILS   |                                           |
|-----------|-------------------------------------------|
| FINISH:   | Heritage Brass                            |
| MATERIAL: | Steel                                     |
| GLASS:    | Clear                                     |
| DIMMABLE: | YES, WITH DIMMABLE<br>LAMP (NOT INCLUDED) |

| DIMENSIONS     |         |
|----------------|---------|
| WIDTH:         | 24"     |
| HEIGHT:        | 11.8"   |
| WEIGHT:        | 6lb     |
| BACK PLATE:    | 5" Dia. |
| EXTENSION:     | 6.5"    |
| TOP TO OUTLET: | 2.5"    |

| LIGHT SOURCE  |                               |
|---------------|-------------------------------|
| LIGHT SOURCE: | Socketed                      |
| WATTAGE:      | 3-8w Med. LED, 100w<br>Equiv. |
| VOLTAGE:      | 120v                          |

## PRODUCT DETAILS:

- Mounting hardware is hidden on the back plate to ensure a clean silhouette
- Fixture can be mounted either up or down
- Suitable for use in damp locations as defined by NEC and CEC. Meets United States UL Underwriters Laboratories & CSA Canadian Standards Association Product Safety Standards.
- Ideal for vintage filament bulbs (not included)
- Angular lines, a bold finish, simple shape and sturdy details merge for a robust but pared down industrial design