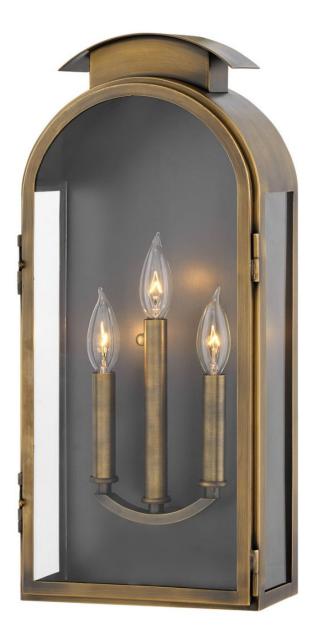

## **ROWLEY**

LARGE WALL MOUNT LANTERN

## 2525LS

A stunning, rounded silhouette and arched roof composed of solid brass make Rowley a design standout. Weaving elements of classic Americana and industrial flair into a chic design with timeless appeal, this style features generous panes of clear glass and a functional front door for ease of lamping. Pair with vintage filament bulbs to highlight the luxe Light Antique Brass finish.

FINISH: Light Antique Brass

GLASS: Clear WIDTH: 9.5" HEIGHT: 21" DEPTH: 0

**LIGHT SOURCE**: Socketed

WATTAGE: 3-5w Cand. LED, 60w Equiv.

**HINKLEY** 33000 Pin Oak Parkway Avon Lake, OH 44012 **PHONE: (440) 653-5500** Toll Free: 1 (800) 446-5539 hinkley.com