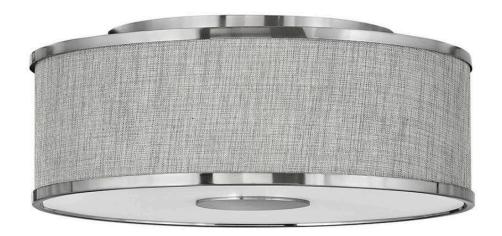

## HALO HEATHERED GRAY

MEDIUM FLUSH MOUNT

## 42007BN

Designed with luminosity top of mind, Halo is held within an oversized lockup encased in a sleek flat disk design element. It is complemented by an Off White Linen or Heather Gray Linen shade, accompanied by a Black or Brushed Nickel finish, and easily completes any space with both form and function top of mind.

FINISH: Brushed Nickel

SHADE: Heathered Gray Linen

**WIDTH**: 18.3" **HEIGHT**: 7.3" **DEPTH**: 0

**LIGHT SOURCE**: LED Lamp **WATTAGE**: 3-17w Med. LED

**HINKLEY** 33000 Pin Oak Parkway Avon Lake, OH 44012 **PHONE: (440) 653-5500** Toll Free: 1 (800) 446-5539 hinkley.com