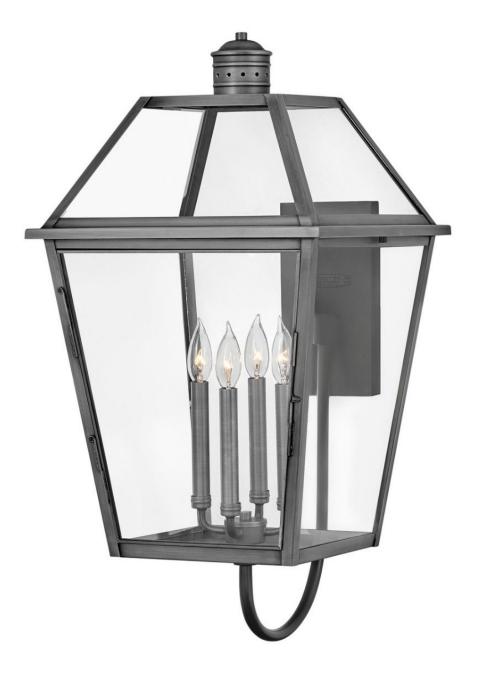

## **NOUVELLE**

LARGE WALL MOUNT LANTERN

## 2775BLB

Handcrafted of solid brass, Nouvelle's construction evokes timeless vigor enhancing the appearance of a range of façades, from French Traditional to Modern. Nouvelle's Blackened Brass cage stands out among its slightly tapered, four-sided glass panels to reinforce its simple charm.

FINISH: Blackened Brass

GLASS: Clear WIDTH: 15.5" HEIGHT: 30.5" DEPTH: 0

**LIGHT SOURCE**: Socketed

WATTAGE: 4-5w Cand. LED, 60w Equiv.

**HINKLEY** 33000 Pin Oak Parkway Avon Lake, OH 44012 **PHONE: (440) 653-5500** Toll Free: 1 (800) 446-5539 hinkley.com