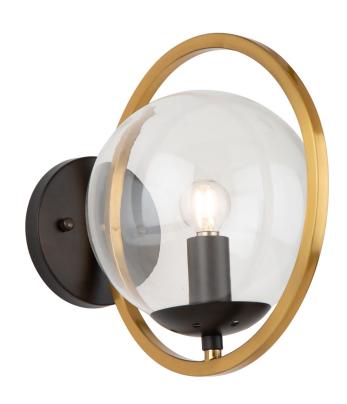

## Lugano 1 Light Wall Light Black & Vintage Brass

From the Lighting Pulse design firm, this Lugano collection wall sconce features clear round glassware which is complimented by a vintage brass encasing on a black frame.

| Model: AC10891VB                                 |     |  |
|--------------------------------------------------|-----|--|
| Collection: Lugano Finish: Black & Vintage Brass |     |  |
|                                                  |     |  |
| Width                                            | 6"  |  |
| Length                                           | 10" |  |
| Height                                           |     |  |
| Overall Height                                   |     |  |
| Ext.                                             | 11' |  |
| Chain                                            |     |  |
| Rods                                             |     |  |
| Wire Length                                      |     |  |
| Canopy Size                                      |     |  |
| Sloped Ceiling                                   | No  |  |