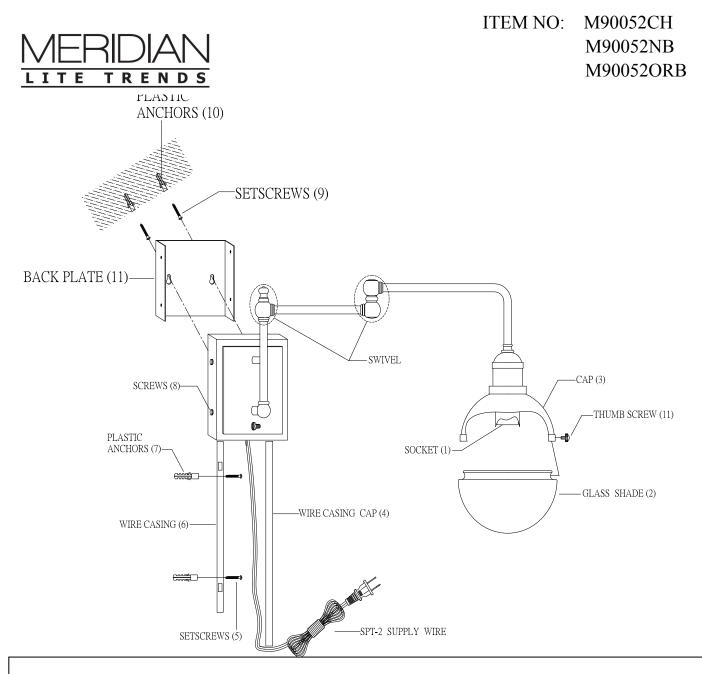

## INSTALLATION INSTRUCTIONS

- 1.Carefully remove the fixture out of the carton, and check that all parts are included referring to the above illustration. Make sure not to misplace any parts that are needed for the installation;
- 2. Take the mounting plate (11) over the wall where you want to install this fixture and adjust it to the proper position, then make the marks on the wall for the 2 key holes' position.
- 3.Drill the holes at the position where marked at the above step , and install the plastic anchors (10) onto them well;
- 4. Attach the mounting plate (11) over the wall using 2 set screws (9) thread into the plastic anchors (10) and let the set screws (9) set at the long slot of the key hole well, then secure the set screw (9) tightly.
- 5.Install the wire casing (6) onto plastic anchors (7), then secure them with setscrews (5).
- 6.Install the wire casing cap (4) onto wire casing (6).
- 7.Install the glass shade (2) into cap (3), then secure them with thumb screw (11).
- 8. The fixture arm is adjustable. If needed, please loosen the thumb screw on the swivels a little and adjust the arms to your desired position, then tighten back the thumb screw.
- 9. Fixture is ready for lamping and installation.