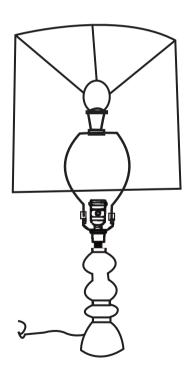

### Components in the box:

(1) Lamp Base - Part 1

(1) Lamp Shade - Part 2

## **Assembly Instruction:**

- Remove the Uno Ring (A) From the
  Light Socket by unscrewing it counter clockwise
- Align & place the Lamp Shade (B) on top of the Light Socket
- Secure the Lamp Shade (B) by tightly Screwing the Uno Ring (A) back into place.

#### NOTES.

Thank you For purchasing this quality product! Be sure to check all packing material carefully for small part that may have come loose inside the carton during shipping.

STEP 2.

Uno Ring A

Part 2

Lamp B Shade

Light Socket