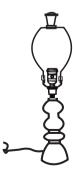

### Components in the box:

(1) Lamp Base - Part 1

(1) Lamp Shade - Part 2

## **Assembly Instruction:**

- Remove the Uno Ring (A) From the
  Light Socket by unscrewing it counter clockwise
- Align & place the Lamp Shade (B) on top of the Light Socket
- Secure the Lamp Shade (B) by tightly Screwing the Uno Ring (A) back into place.

Lamp B Shade

Light Socket