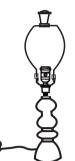

### Components in the box:

(1) Lamp Base - Part 1

(1) Lamp Shade - Part 2

## **Assembly Instruction:**

- Remove the Uno Ring (A) From the
  Light Socket by unscrewing it counter clockwise
- Align & place the Lamp Shade (B) on top of the Light Socket
- Secure the Lamp Shade (B) by tightly Screwing the Uno Ring (A) back into place.

Lamp B Shade

Light Socket