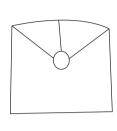

## **Assembly Instruction:**

- Remove the Uno Ring (A) From the
  Light Socket by unscrewing it counter clockwise
- Align & place the Lamp Shade (B) on top of the Light Socket
- Secure the Lamp Shade (B) by tightly Screwing the Uno Ring (A) back into place.

#### NOTES.

Thank you For purchasing this quality product! Be sure to check all packing material carefully for small part that may have come loose inside the carton during shipping.

STEP 2.

Uno Ring A

Part 2

Lamp B Shade

Light Socket