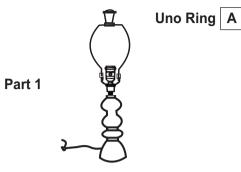

### Components in the box:

(1) Lamp Base - Part 1

(1) Lamp Shade - Part 2

## **Assembly Instruction:**

- Remove the Uno Ring (A) From the
  Light Socket by unscrewing it counter clockwise
- Align & place the Lamp Shade (B) on top of the Light Socket
- Secure the Lamp Shade (B) by tightly Screwing the Uno Ring (A) back into place.

#### NOTES.

Thank you For purchasing this quality product! Be sure to check all packing material carefully for small part that may have come loose inside the carton during shipping.

STEP 2.

Uno Ring A

Part 2

Lamp B Shade

Light Socket