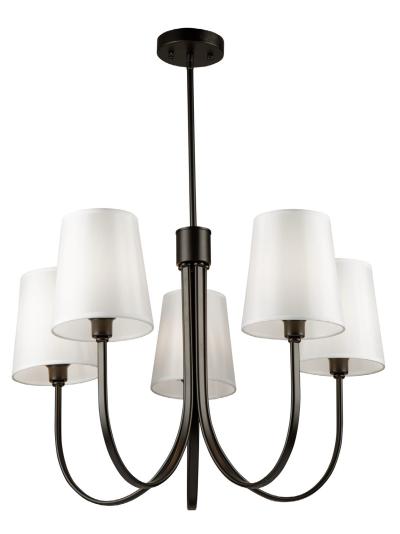

## Rhythm 5 Light Chandelier Black

From the S&C design firm, with strict direction from Steven Sabados, the Rhythm Collection chandelier features a traditional type frame with flat tubular arms. The frame is finished in matte black and complimented with linen hardback white shades.