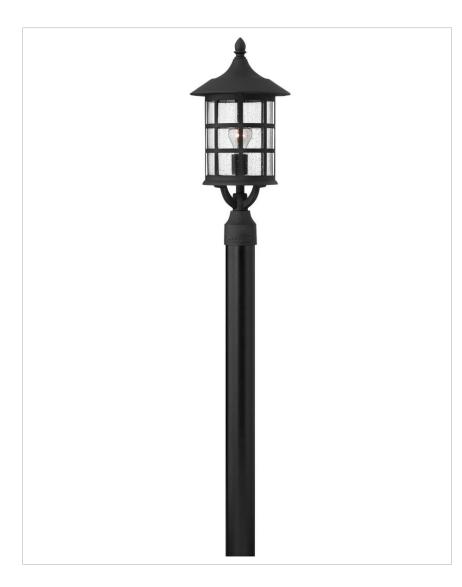

## **FREEPORT**

## 1801BK

## LARGE POST TOP OR PIER MOUNT LANTERN

Freeport features a classic New England design in cast aluminum construction for timeless, traditional style.

| DETAILS   |             |
|-----------|-------------|
| FINISH:   | Black       |
| MATERIAL: | Aluminum    |
| GLASS:    | Clear Seedy |
| DIMMABLE: | No          |

| DIMENSIONS |       |
|------------|-------|
| WIDTH:     | 10"   |
| HEIGHT:    | 20.3" |
| WEIGHT:    | 7.5lb |

| LIGHT SOURCE  |                                |
|---------------|--------------------------------|
| LIGHT SOURCE: | Socketed                       |
| WATTAGE:      | 1-12w Med. LED, 100W<br>Equiv. |
| VOLTAGE:      | 120v                           |