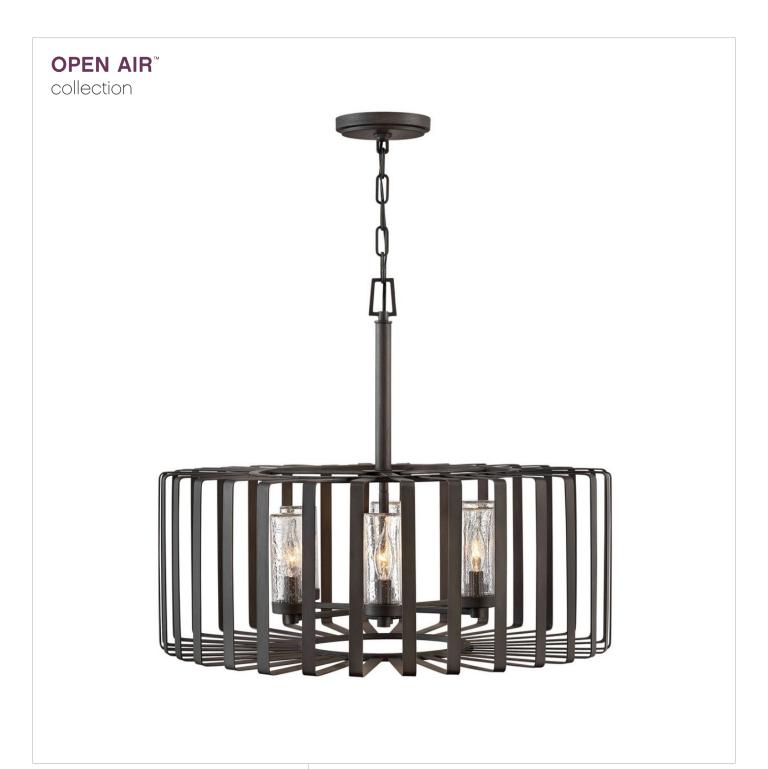

## **REID**

MEDIUM SINGLE TIER CHANDELIER

## 29505BGR

Reid uses an iconic profile featuring an airy, open cage to capture the center of attention. A candelabra with clear seedy glass columns highlights the transitional style, making it a modern mix of classic and contemporary. Weather-resistant metal with a Brushed Graphite finish complements any space, inside or out.

FINISH: Brushed Graphite

GLASS: Clear Seedy

**WIDTH**: 28.3" **HEIGHT**: 23"

**DEPTH**: 0

**LIGHT SOURCE**: Socketed

WATTAGE: 6-5w Cand. LED, 60w Equiv.

HINKLEY 33000 Pin Oak Parkway Avon Lake, OH 44012 **PHONE: (440) 653-5500** Toll Free: 1 (800) 446-5539 hinkley.com