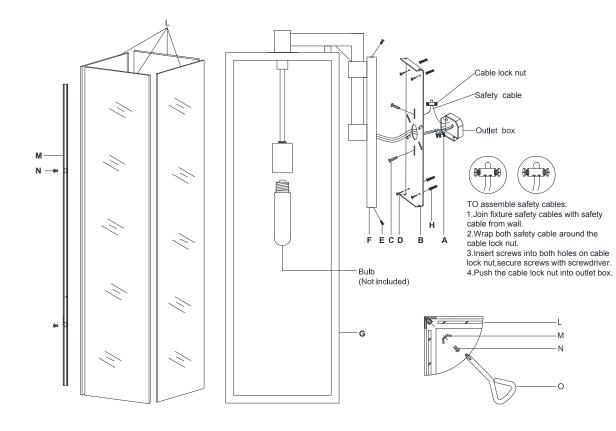

\_\_\_\_\_

- 1. Carefully remove all parts from the box.
- Install the glass panels (L) to the fixture body (G) and secure with the bars (M) & screws
  (N) by using the wrench (O).
  - ATTENTION: DO NOT OVER TIGHTEN SCREWS.
- 3. Remove the mounting plate (B) from the backplate (F) by loosening the side screws (E).
- 4. Drill 4 holes on the wall and make sure the hole distance will match to the mounting plate (B) holes.
- 5. Knock the anchors (H) into the wall holes.
- 6. Affix mounting plate (B) onto the outlet box and secure with mounting screws (C) & (D).
- Connect the hot wire (BLACK) from the fixture to the hot wire from the outlet box (usually BLACK). Fasten them together with a plastic wire connector (A) provided and wrap the connection with electrical tape.
- Connect the neutral wire (WHITE) from the fixture to the wire from the outlet box (usually WHITE).

DO NOT REVERSE THE HOT AND NEUTRAL CONNECTIONS OR SAFETY WILL BE COMPROMISED.

 Connect ground wire from the fixture (bare copper) to ground wire from the outlet box (usually green or copper in color).

IT IS IMPERATIVE THAT THIS FIXTURE BE GROUNDED.

- 10. Attach the backplate (F) onto the mounting plate (B) and secure with side screws (E).
- 11. Insert bulbs (not included) into the socket.
- 12. Installation is complete, turn on power at fuse or circuit breaker.